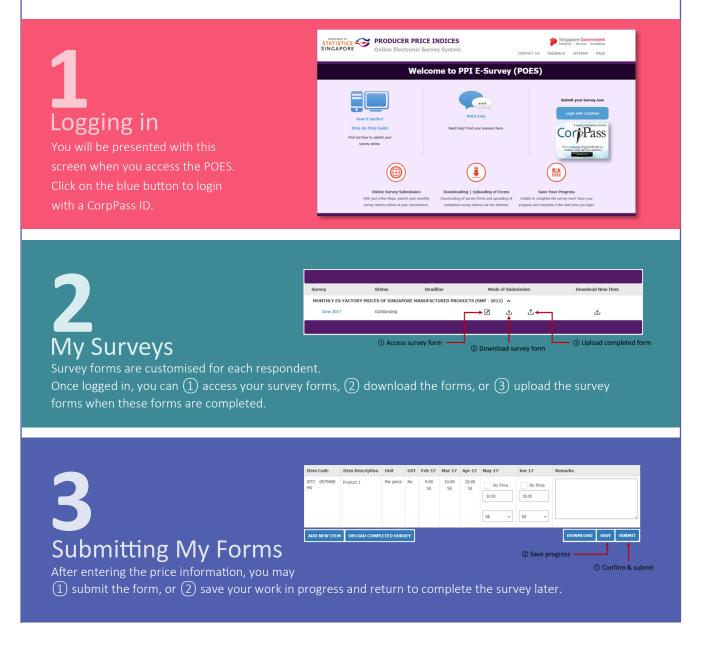

## PPI Online E-Survey System (POES)

Launched in April 2017 by the Singapore Department of Statistics (DOS), the PPI (Producer Price Indices) Online E-Survey System (POES) offers respondents participating in PPI surveys a convenient online platform to submit the survey returns.

Not only is the POES easy-to-use, all submissions through POES are secure and kept in confidence. During each survey period, respondents will receive an email notification to submit their survey returns via the POES. Respondents who have CorpPass<sup>1</sup> accounts may submit the survey returns via the POES.

 CorpPass is a corporate digital identity for businesses to transact with Government agencies online. For more information on how to obtain a CorpPass account, visit <u>www.corppass.gov.sg</u>. A respondent could fill up the online survey form or save a draft copy for completion at a later time.

Alternatively, a softcopy of the survey form may be downloaded for completion off-line and uploaded when it is completed.

Respondents are welcome to contact the officer-in-charge of the PPI survey for any queries.