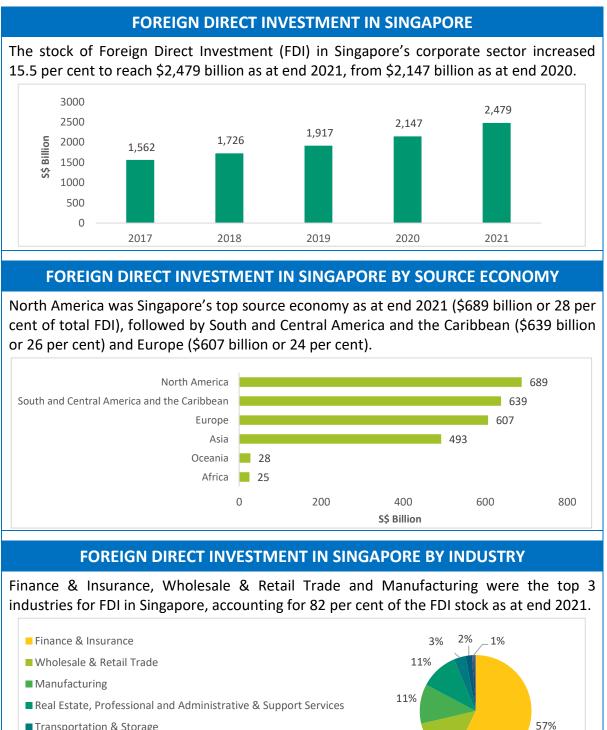

## **Foreign Direct Investment in Singapore** (Stock as at Year-End)

## 2021



14%

- Transportation & Storage
- Information & Communications
- Others

Latest data and detailed statistical time series are available at: <a href="https://go.gov.sg/fdidata">https://go.gov.sg/fdidata</a>

Or through the QR code below



Explore data trends via the Singapore's FDI Infographic and Dashboard at

Infographic: <u>https://go.gov.sg/sdiinfo</u>

Dashboard: https://go.gov.sg/fdidb

Or through the QR Codes below





Singapore's FDI Technical Notes are available at <a href="https://go.gov.sg/fditechnotes">https://go.gov.sg/fditechnotes</a>

Or through the QR Code below



Singapore Department of Statistics **24 February 2023** 

For enquiries, please contact:

Ms Huang Lihui T (+65) 68358898 E huang lihui@singstat.gov.sg

Mrs Poh Bee Tin T (+65) 63326410 E poh\_bee\_tin@singsta