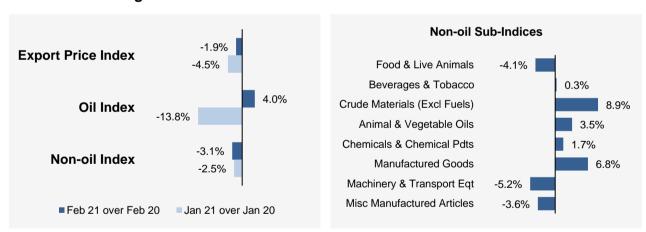

#### Year-on-Year Change

The Export Price Index fell 1.9% in February 2021 from a year ago, following the 4.5% decrease in January 2021. The Oil index increased 4.0% while the Non-oil index fell 3.1%.

For the Non-oil sub-indices, lower prices of Machinery & Transport Equipment (-5.2%), Food & Live Animals (-4.1%) and Miscellaneous Manufactured Articles (-3.6%) were partially offset by higher prices of Crude Materials (8.9%), Manufactured Goods (6.8%), Animal & Vegetable Oils (3.5%), Chemicals & Chemical Products (1.7%) and Beverages & Tobacco (0.3%).