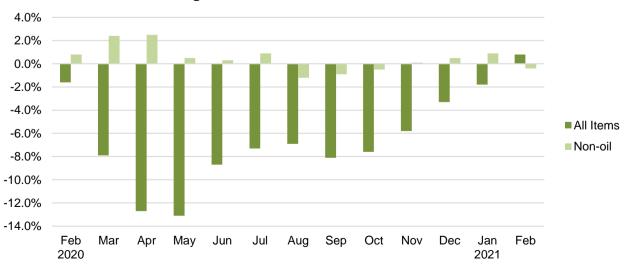

#### Year-on-Year Change

The Import Price Index rose 0.8% in February 2021 from a year ago, in contrast to the 1.8% decline in January 2021. The Oil index increased 4.9% while the Non-oil index dropped 0.4%.

#### Chart 3: Year-on-Year Change