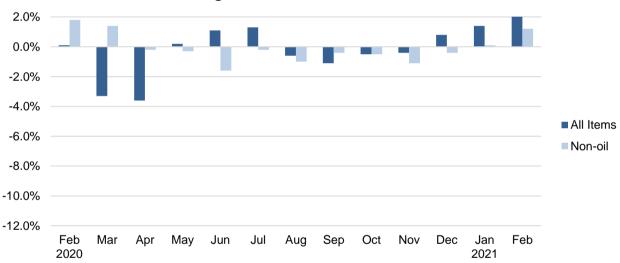

#### Month-on-Month Change

The Import Price Index rose 2.8% in February 2021, extending the 1.9% increase in January 2021. The Oil index climbed 11.6%, after increasing 8.1% in the previous month. The Non-oil index rose 0.3%, following the 0.4% increase in January 2021.

#### Year-on-Year Change

The Import Price Index rose 0.8% in February 2021 from a year ago, in contrast to the 1.8% decline in January 2021. The Oil index increased 4.9% while the Non-oil index dropped 0.4%.