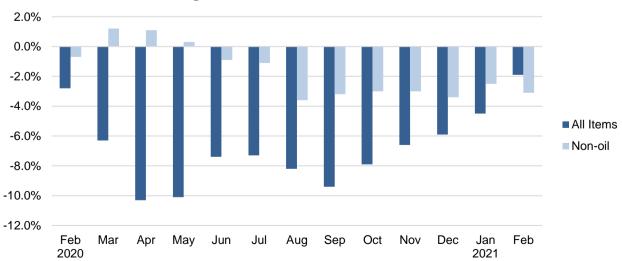

#### Month-on-Month Change

The Export Price Index increased 2.9% in February 2021, following the 1.4% rise in January 2021. The Oil index rose 11.4%, extending the 8.5% increase in the previous month. The Non-oil index rose 1.2%, following the 0.1% increase in January 2021.

#### Year-on-Year Change

The Export Price Index fell 1.9% in February 2021 from a year ago, following the 4.5% decrease in January 2021. The Oil index increased 4.0% while the Non-oil index fell 3.1%.

For the Non-oil sub-indices, lower prices of Machinery & Transport Equipment (-5.2%), Food & Live Animals (-4.1%) and Miscellaneous Manufactured Articles (-3.6%) were partially offset by higher prices of Crude Materials (8.9%), Manufactured Goods (6.8%), Animal & Vegetable Oils (3.5%), Chemicals & Chemical Products (1.7%) and Beverages & Tobacco (0.3%).