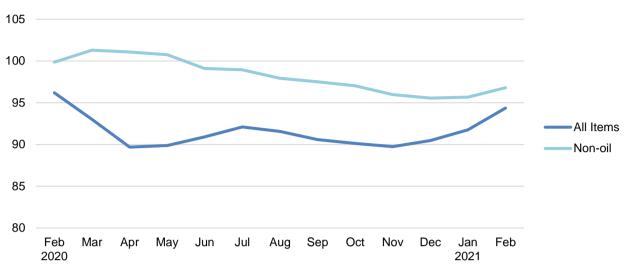

**Index Revision**

The indices may be revised when late returns and amendments received from respondents are incorporated.

#### **Dissemination of Data**

The Import and Export Price Indices are available on the SingStat Website (<a href="www.singstat.gov.sg/tablebuilder">www.singstat.gov.sg/tablebuilder</a>). Excel tables for this month's report are available at <a href="https://www.singstat.gov.sg/publications/economy/import-export-price-indices">https://www.singstat.gov.sg/publications/economy/import-export-price-indices</a> or through the QR code below:



# Import Price Index (2018 = 100) February 2021

#### **Chart 1: Index**



#### **Chart 2: Month-on-Month Change**



#### Chart 3: Year-on-Year Change



# Export Price Index (2018 = 100) February 2021

#### **Chart 4: Index**



#### **Chart 5: Month-on-Month Change**



#### Chart 6: Year-on-Year Change



**Table 1 Import Price Index** 

February 2021

|                                                      | Februai  | ry 2021          |               |               |                 | % Change   |              |
|------------------------------------------------------|----------|------------------|---------------|---------------|-----------------|------------|--------------|
|                                                      |          | Index (2018=100) |               |               | 1 0004          |            |              |
| Commodity section / division                         | Weights  | ` `              |               |               | <u>Jan 2021</u> | Feb 2021   | Feb 2021     |
|