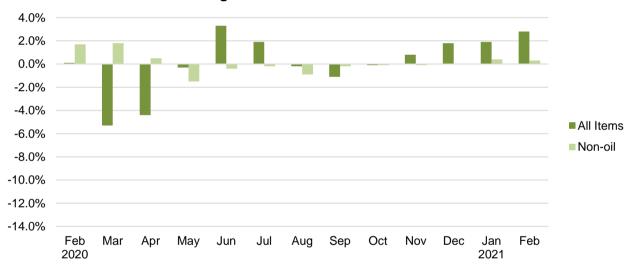

#### Month-on-Month Change

The Import Price Index rose 2.8% in February 2021, extending the 1.9% increase in January 2021. The Oil index climbed 11.6%, after increasing 8.1% in the previous month. The Non-oil index rose 0.3%, following the 0.4% increase in January 2021.

#### **Chart 2: Month-on-Month Change**