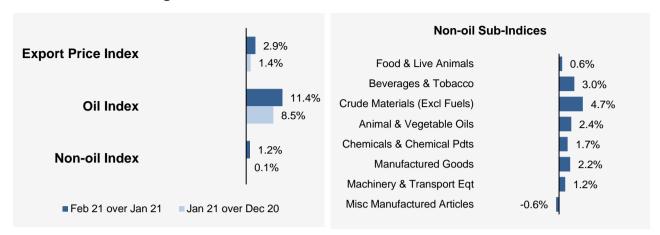

#### Month-on-Month Change

The Export Price Index increased 2.9% in February 2021, following the 1.4% rise in January 2021. The Oil index rose 11.4%, extending the 8.5% increase in the previous month. The Non-oil index rose 1.2%, following the 0.1% increase in January 2021.

Among the Non-oil sub-indices, the increases were led by the Chemicals & Chemical Products (1.7%) and Machinery & Transport Equipment (1.2%) indices, due mainly to higher prices of plastics in primary form and semiconductor memory products respectively. The increases were partially moderated by the decrease in the Miscellaneous Manufactured Articles (-0.6%) index.