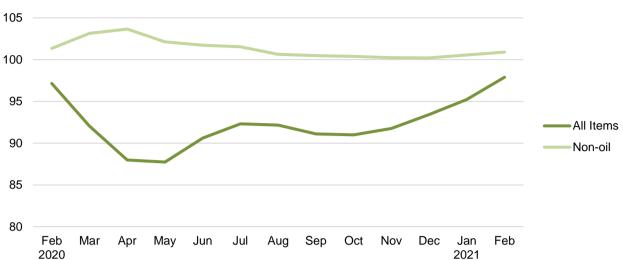

| 98.6 x <b>0.934</b> = <b>92.1</b>  |
| 2019 | Feb   | 102.4                            | 102.4 x <b>0.934</b> = <b>95.6</b> |

#### **Index Revision**

The indices may be revised when late returns and amendments received from respondents are incorporated.

#### **Dissemination of Data**

The Import and Export Price Indices are available on the SingStat Website (<a href="www.singstat.gov.sg/tablebuilder">www.singstat.gov.sg/tablebuilder</a>). Excel tables for this month's report are available at <a href="https://www.singstat.gov.sg/publications/economy/import-export-price-indices">https://www.singstat.gov.sg/publications/economy/import-export-price-indices</a> or through the QR code below:



# Import Price Index (2018 = 100) February 2021

#### **Chart 1: Index**



#### **Chart 2: Month-on-Month Change**



#### Chart 3: Year-on-Year Change



# Export Price Index (2018 = 100) February 2021

#### **Chart 4: Index**



#### **Chart 5: Month-on-Month Change**



#### Chart 6: Year-on-Year Change



**Table 1 Import Price Index** 

February 2021

|                                                      | Februai  | ry 2021          |               |               |                 | % Change   |              |
|------------------------------------------------------|----------|------------------|---------------|---------------|-----------------|------------|--------------|
|                                                      |          | Index (2018=100) |               |               | 1 0004          |            |              |
| Commodity section