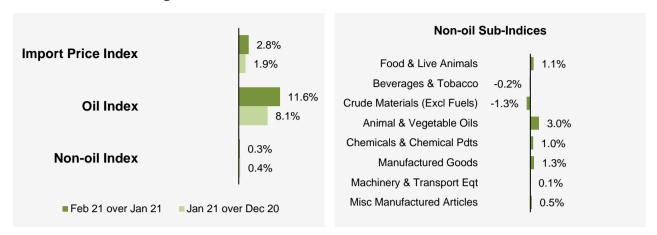

#### Month-on-Month Change

The Import Price Index rose 2.8% in February 2021, extending the 1.9% increase in January 2021. The Oil index climbed 11.6%, after increasing 8.1% in the previous month. The Non-oil index rose 0.3%, following the 0.4% increase in January 2021.

Among the Non-oil sub-indices, the increases were led by the Manufactured Goods (1.3%) and Chemicals & Chemical Products (1.0%) indices, due mainly to higher prices of non-ferrous metals and organic chemicals respectively. The increases were partially moderated by declines in the Crude Materials (-1.3%) index, due mainly to lower prices of crude rubber, and the Beverages & Tobacco (-0.2%) index.