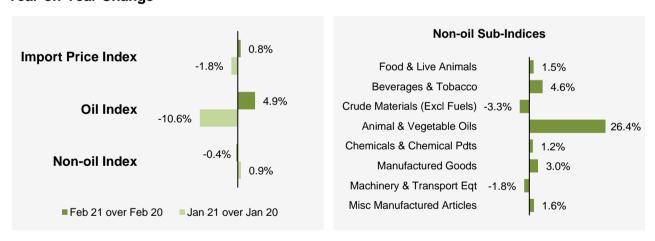

#### Year-on-Year Change

The Import Price Index rose 0.8% in February 2021 from a year ago, in contrast to the 1.8% decline in January 2021. The Oil index increased 4.9% while the Non-oil index dropped 0.4%.

For the Non-oil sub-indices, higher prices of Animal & Vegetable Oils (26.4%), Beverages & Tobacco (4.6%), Manufactured Goods (3.0%), Miscellaneous Manufactured Articles (1.6%), Food & Live Animals (1.5%) and Chemicals & Chemical Products (1.2%) were partially offset by lower prices of Crude Materials (-3.3%) and Machinery & Transport Equipment (-1.8%).