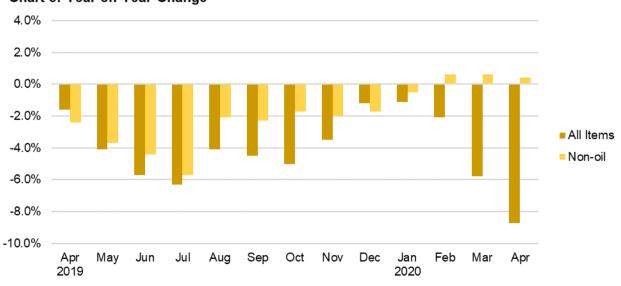

#### Chart 1: Index

#### Chart 2: Month-on-Month Change

#### Chart 3: Year-on-Year Change

#### Year-on-Year Change

The Singapore Manufactured Products Price Index fell 8.7% in April 2020 from a year ago, extending the 5.8% decrease in March 2020. The Oil index declined 61.9% while the Non-oil index rose 0.4%.

#### Month-on-Month Change

The Singapore Manufactured Products Price Index decreased 4.5% in April 2020, after falling 2.3% in March 2020. The Oil index declined 27.6%, after the 29.3% decrease in the previous month. The Non-oil index fell 2.5%, in contrast to the 1.1% increase in March 2020.