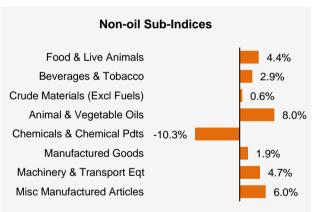

For the Non-oil sub-indices, higher prices of Animal & Vegetable Oils (8.0%), Miscellaneous Manufactured Articles (6.0%), Machinery & Transport Equipment (4.7%), Food & Live Animals (4.4%), Beverages & Tobacco (2.9%), Manufactured Goods (1.9%) and Crude Materials (0.6%) were partially moderated by lower prices of Chemicals & Chemicals Products (-10.3%).