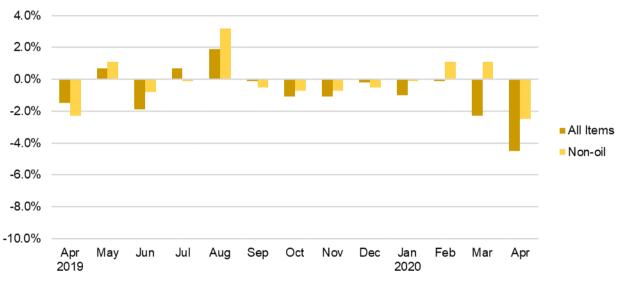

| 104.7 x <b>0.780</b> = <b>81.7</b> |  |  |

#### **Index Revision**

The indices may be revised when late returns and amendments received from respondents are incorporated.

#### **Dissemination of Data**

The Singapore Manufactured Products and Domestic Supply Price Indices are available on the SingStat Website (<a href="www.singstat.gov.sg/tablebuilder">www.singstat.gov.sg/tablebuilder</a>). Excel tables for this month's report are available at <a href="https://www.singstat.gov.sg/publications/economy/producer-price-indices">https://www.singstat.gov.sg/publications/economy/producer-price-indices</a> or through the QR code below:



#### Singapore Manufactured Products Price Index (2018 = 100) April 2020

#### Chart 1: Index



#### Chart 2: Month-on-Month Change



#### Chart 3: Year-on-Year Change



#### Domestic Supply Price Index (2018 = 100) April 2020

#### Chart 4: Index



#### Chart 5: Month-on-Month Change



#### Chart 6: Year-on-Year Change



**Table 1 Singapore Manufactured Products Price Index** 

April 2020

|                                                                           | Aprii     |                |                |                | % Change           |                |                |  |
|---------------------------------------------------------------------------|-----------|----------------|----------------|----------------|--------------------|----------------|----------------|--|
| Commodity section / division                                              | Weights   | Ind            | ex (2018=1     | 00)