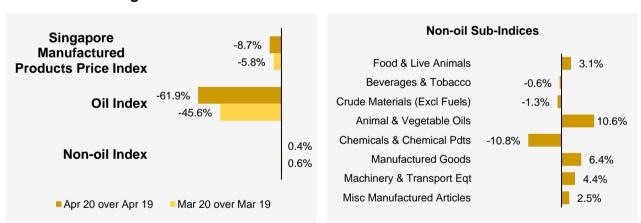

#### Year-on-Year Change

The Singapore Manufactured Products Price Index fell 8.7% in April 2020 from a year ago, extending the 5.8% decrease in March 2020. The Oil index declined 61.9% while the Non-oil index rose 0.4%.

For the Non-oil sub-indices, higher prices of Animal & Vegetable Oils (10.6%), Manufactured Goods (6.4%), Machinery & Transport Equipment (4.4%), Food & Live Animals (3.1%), and Miscellaneous Manufactured Articles (2.5%) were partially moderated by lower prices of Chemicals & Chemical Products (-10.8%), Crude Materials (-1.3%) and Beverages & Tobacco (-0.6%).