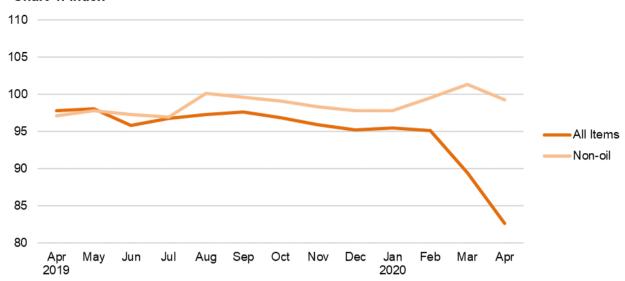

#### Chart 1: Index

### Singapore Manufactured Products Price Index (2018 = 100) April 2020