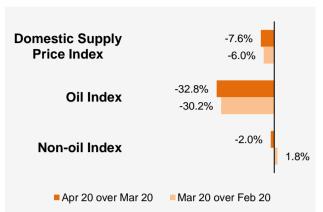

#### Month-on-Month Change

The Domestic Supply Price Index decreased 7.6% in April 2020, extending the 6.0% decrease in March 2020. The Oil index declined 32.8%, following the 30.2% decrease in the previous month. The Non-oil index fell 2.0%, in contrast to the 1.8% increase in March 2020.

For the Non-oil sub-indices, declines were led by the Chemicals & Chemical Products (-5.6%) and Machinery & Transport Equipment (-2.2%) indices, due mainly to lower prices of ethylene and integrated circuits respectively. The declines were partially offset by increases led by the Miscellaneous Manufactured Articles (1.1%) index attributed mainly to higher prices of jewellery, and the Food & Live Animals (0.5%) index.