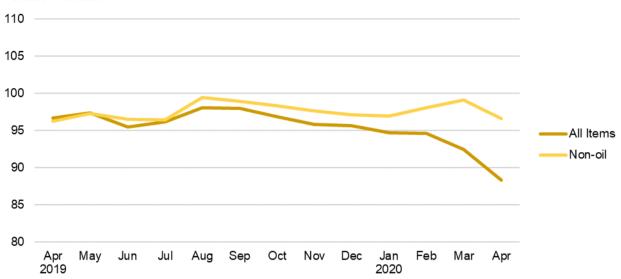

b> |  |  |
| 2019 | Feb   | 104.7                            | 104.7 x <b>0.780</b> = <b>81.7</b> |  |  |

#### **Index Revision**

The indices may be revised when late returns and amendments received from respondents are incorporated.

#### **Dissemination of Data**

The Singapore Manufactured Products and Domestic Supply Price Indices are available on the SingStat Website (<a href="www.singstat.gov.sg/tablebuilder">www.singstat.gov.sg/tablebuilder</a>). Excel tables for this month's report are available at <a href="https://www.singstat.gov.sg/publications/economy/producer-price-indices">https://www.singstat.gov.sg/publications/economy/producer-price-indices</a> or through the QR code below:



#### Singapore Manufactured Products Price Index (2018 = 100) April 2020

#### Chart 1: Index



#### Chart 2: Month-on-Month Change



#### Chart 3: Year-on-Year Change



#### Domestic Supply Price Index (2018 = 100) April 2020

#### Chart 4: Index



#### Chart 5: Month-on-Month Change



#### Chart 6: Year-on-Year Change



**Table 1 Singapore Manufactured Products Price Index** 

April 2020

|                                                                           | Aprii     |                |                |                | % Change           |                |                |  |
|---------------------------------------------------------------------------|-----------|----------------|----------------|----------------|--------------------|----------------|----------------|--|
| Commodity section / division                                              | Weights   | Ind