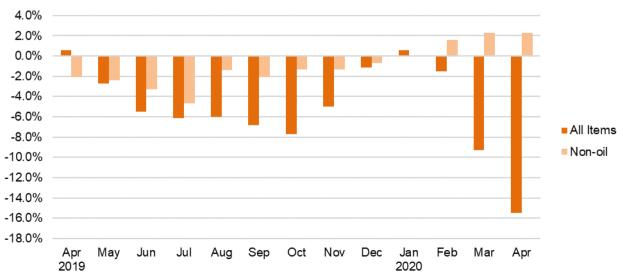

#### Chart 6: Year-on-Year Change

**Table 1 Singapore Manufactured Products Price Index** 

April 2020

|                                                                           | Aprii     |                |                |                | % Change           |                |                |  |
|---------------------------------------------------------------------------|-----------|----------------|----------------|----------------|--------------------|----------------|----------------|--|
| Commodity section / division                                              | Weights   | Ind            | ex (2018=1     | 00)            | Mar 2020           | Apr 2020       |                |  |
| Contribute Section / division                                             | vveignts  | Feb 2020       | Mar 2020       | Apr 2020       | Feb 2020           | Mar 2020       | Apr 2019       |  |
| All Items                                                                 | 10,000    | 94.6           | 92.4           | 88.2           | -2.3               | -4.5           | -8.7           |  |
| Non-oil Items                                                             | 8,586     | 98.0           | 99.1           | 96.6           | 1.1                | -2.5           | 0.4            |  |
| Ford O. Live Assista                                                      | 050       | 404.0          | 400.5          | 400.4          | 0.0                | 0.4            | 0.4            |  |
| Food & Live Animals                                                       | 256       | 101.6<br>107.5 | 102.5<br>106.9 | 102.1<br>106.2 | 0.9                | -0.4<br>-0.7   | 3.1            |  |
| Meat & meat preparations                                                  | 20<br>15  | 107.5          |                |                | -0.5               |                | 4.5            |  |
| Dairy products & birds' eggs Fish seafood & preparations                  | 15<br>5   | 94.8           | 109.0<br>94.8  | 109.5<br>96.4  | 0.6                | 0.5<br>1.7     | 10.1<br>-4.4   |  |
| Cereals & cereal preparations                                             | 42        | 103.5          | 104.4          | 104.5          | 0.9                | 0.1            | -4.4<br>4.0    |  |
| Vegetables & fruit                                                        | 3         | 99.8           | 99.8           | 99.8           | 0.9                | U. I           | 0.5            |  |
| Coffee, tea, cocoa, spices & manufactures                                 | 28        | 97.9           | 100.3          | 99.9           | 2.5                | -0.4           | 6.1            |  |
| Animal feeding stuff (excl unmilled cereals)                              | 6         | 91.3           | 92.5           | 92.8           | 1.3                | 0.3            | -9.6           |  |
| Miscellaneous food preparations                                           | 135       | 101.0          | 101.8          | 101.1          | 0.8                | -0.7           | 2.2            |  |
| Wilder and Toda Proparations                                              | 100       | 101.0          | 101.0          | 10111          | 0.0                | 0.1            |                |  |
| Beverages & Tobacco                                                       | 31        | 103.6          | 103.6          | 103.6          | -                  | -              | -0.6           |  |
| Beverages                                                                 | 31        | 103.6          | 103.6          | 103.6          | -                  | -              | -0.6           |  |
|                                                                           |           |                |                |                |                    |                |                |  |
| Crude Materials (excl fuels)                                              | 56        | 94.7           | 95.3           | 91.9           | 0.7                | -3.6           | -1.3           |  |
| Crude rubber                                                              | 50        | 93.9           | 94.7           | 91.0           | 0.9                | -4.0           | -1.2           |  |
| Cork & w ood                                                              | 1         | 100.8          | 100.9          | 100.9          | 0.1                | -              | 0.5            |  |
| Crude fertilizers & minerals                                              | 2         | 108.9          | 108.9          | 108.9          | -                  | -              | -              |  |
| Metalliferous ores & metal scrap                                          | 4         | 97.5           | 96.4           | 95.6           | -1.0               | -0.9           | -4.3           |  |
| Mineral Fuels, Lubricants & Related Materials                             | 1,414     | 73.7           | 52.1           | 37.7           | -29.3              | -27.6          | -61.9          |  |
| Petroleum & products & related materials                                  | 1,414     | 73.7<br>73.3   | 51.5           | 37.7<br>37.6   | -29.3<br>-29.8     | -27.0<br>-27.0 | -61.9<br>-62.0 |  |
| Gas                                                                       | 28        | 90.0           | 80.3           | 42.3           | -10.8              | -27.0<br>-47.3 | -56.9          |  |
| 043                                                                       | 20        | 30.0           | 00.0           | 72.0           | 10.0               | 47.0           | 30.5           |  |
| Animal & Vegetable Oils, Fats & Waxes                                     | 14        | 97.7           | 100.8          | 99.1           | 3.2                | -1.8           | 10.6           |  |
| Fixed vegetable fats & oils                                               | 14        | 97.7           | 100.8          | 99.1           | 3.2                | -1.8           | 10.6           |  |
| •                                                                         |           |                |                |                |                    |                |                |  |
| Chemicals & Chemical Products                                             | 2,165     | 92.4           | 89.5           | 85.6           | -3.2               | -4.4           | -10.8          |  |
| Organic chemicals                                                         | 1,012     | 87.5           | 80.1           | 73.8           | -8.5               | -7.8           | -22.0          |  |
| Inorganic chemicals                                                       | 40        | 97.2           | 97.7           | 102.0          | 0.5                | 4.4            | 3.9            |  |
| Dyeing, tanning & colouring materials                                     | 22        | 100.2          | 100.2          | 100.2          | -                  |                | -0.6           |  |
| Medicinal & pharmaceutical products                                       | 232       | 96.6           | 100.5          | 97.0           | 4.1                | -3.5           | 3.9            |  |
| Essential oils & perfume; toilet cleaning products                        | 133       | 100.2          | 102.2          | 103.2          | 2.0                | 0.9            | 5.3            |  |
| Plastics in primary forms                                                 | 372       | 90.7           | 89.5           | 85.8           | -1.3               | -4.1           | -9.9           |  |
| Plastics in non-primary forms                                             | 34<br>320 | 100.3<br>101.5 | 102.5<br>102.6 | 101.4<br>101.9 | 2.2<br>1.0         | -1.0<br>-0.7   | 2.7<br>1.4     |  |
| Chemical materials & products nes                                         | 320       | 101.5          | 102.0          | 101.9          | 1.0                | -0.7           | 1.4            |  |
| Manufactured Goods                                                        | 284       | 107.7          | 106.6          | 106.5          | -1.0               | -0.1           | 6.4            |  |
| Rubber manufactures nes                                                   | 23        | 100.8          | 100.1          | 101.3          | -0.7               | 1.2            | 0.8            |  |
| Wood & cork manufactures (excl furniture)                                 | 8         | 99.4           | 99.1           | 99.1           | -0.3               | _              | -0.2           |  |
| Paper manufactures \( \)                                                  | 34        | 101.5          | 101.6          | 101.7          | 0.1                | -              | -0.2           |  |
| Non-metal mineral manufactures nes                                        | 45        | 103.9          | 100.3          | 100.3          | -3.4               | -              | -5.6           |  |
| Iron & steel                                                              | 53        | 106.5          | 105.2          | 106.0          | -1.2               | 0.7            | -1.9           |  |
| Non-ferrous metals                                                        | 20        | 98.5           | 98.4           | 96.5           | -0.1               | -1.9           | -2.4           |  |
| Manufactures of metals nes                                                | 99        | 116.3          | 115.7          | 115.2          | -0.5               | -0.5           | 24.4           |  |
|                                                                           |           |                | 400.0          |                |                    |                |                |  |
| Machinery & Transport Equipment                                           | 4,897     | 99.4           | 102.2          | 99.5           | 2.8                | -2.6           | 4.4            |  |
| Pow er-generating machinery & equipment                                   | 8         | 85.6           | 85.5           | 85.5           | -0.1               | - 0.4          | -5.6           |  |
| Machinery specialized for particular industries                           | 571       | 99.9           | 100.3          | 100.5          | 0.5                | 0.1            | 2.2            |  |
| Metal w orking machinery                                                  | 18        | 106.2          | 106.8          | 108.0          | 0.5                | 1.1            | 7.0            |  |
| General industrial machinery                                              | 85<br>880 | 102.6<br>104.8 | 103.0<br>106.6 | 103.2<br>107.4 | 0.3<br>1.7         | 0.2<br>0.7     | 3.9<br>4.4     |  |
| Office machines & data-processing machines<br>Telecommunication apparatus | 45        | 94.1           | 96.7           | 96.2           | 2.8                | -0.5           | -2.3           |  |
| Electrical machinery apparatus nes, electrical parts                      | 3,271     | 94. i<br>97.8  | 101.4          | 96.2<br>97.2   | 2.6<br>3.7         | -0.5<br>-4.1   | -2.3<br>4.9    |  |
| Road vehicles                                                             | 20        | 103.3          | 101.4          | 104.8          | 3. <i>1</i><br>1.1 | 0.3            | 3.0            |  |
| NOGE VOLIDIOS                                                             | 20        | 100.0          | 104.0          | 104.0          | 1.1                | 0.5            | 5.0            |  |
| Miscellaneous Manufactured Articles                                       | 883       | 100.3          | 101.9          | 102.2          | 1.5                | 0.4            | 2.5            |  |
| Furniture, bedding, mattresses, cushions & others                         | 16        | 100.1          | 100.1          | 100.1          | -                  | -              | -              |  |
| Travel goods, handbags & similar containers                               | 1         | 100.3          | 100.3          | 100.3          | -                  | -              | -0.8           |  |
| Professional scientific & controlling instruments                         | 516       | 99.8           | 101.6          | 102.3          | 1.9                | 0.6            | 2.1            |  |
| Photographic & optical goods nes; watches & clocks                        | 48        | 99.5           | 103.0          | 103.3          | 3.4                | 0.4            | 4.4            |  |
| Miscellaneous manufactured articles nes                                   | 303       | 101.3          | 102.1          | 102.2          | 8.0                | -              | 3.0            |  |
|                                                                           |           |                |                |                |                    |                |                |  |

#### Month-on-Month Change

The Domestic Supply Price Index decreased 7.6% in April 2020, extending the 6.0% decrease in March 2020. The Oil index declined 32.8%, following the 30.2% decrease in the previous month. The Non-oil index fell 2.0%, in contrast to the 1.8% increase in March 2020.

#### Year-on-Year Change

The Domestic Supply Price Index declined 15.5% in April 2020 from a year ago, extending the 9.3% decrease in March 2020. The Oil index fell 60.4% while the Non-oil index rose 2.3%.