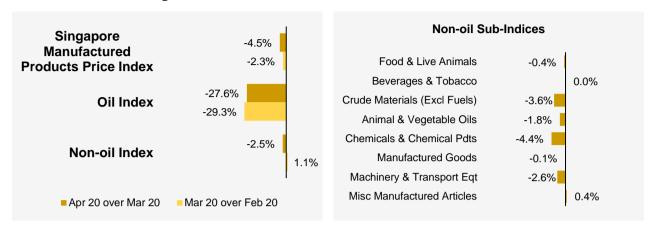

#### Month-on-Month Change

The Singapore Manufactured Products Price Index decreased 4.5% in April 2020, after falling 2.3% in March 2020. The Oil index declined 27.6%, after the 29.3% decrease in the previous month. The Non-oil index fell 2.5%, in contrast to the 1.1% increase in March 2020.

For the Non-oil sub-indices, declines led by the Chemicals & Chemical Products (-4.4%) and Machinery & Transport Equipment (-2.6%) indices, due mainly to lower prices of ethylene and integrated circuits respectively, were partially offset by the increase in the Miscellaneous Manufactured Articles (0.4%) index.