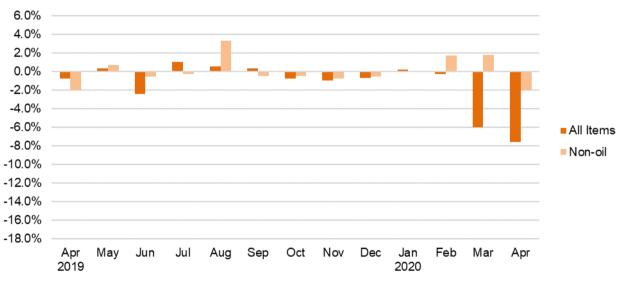

#### Chart 2: Month-on-Month Change

#### Month-on-Month Change

The Singapore Manufactured Products Price Index decreased 4.5% in April 2020, after falling 2.3% in March 2020. The Oil index declined 27.6%, after the 29.3% decrease in the previous month. The Non-oil index fell 2.5%, in contrast to the 1.1% increase in March 2020.

For the Non-oil sub-indices, declines led by the Chemicals & Chemical Products (-4.4%) and Machinery & Transport Equipment (-2.6%) indices, due mainly to lower prices of ethylene and integrated circuits respectively, were partially offset by the increase in the Miscellaneous Manufactured Articles (0.4%) index.