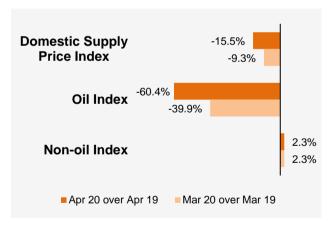

#### Year-on-Year Change

The Singapore Manufactured Products Price Index fell 8.7% in April 2020 from a year ago, extending the 5.8% decrease in March 2020. The Oil index declined 61.9% while the Non-oil index rose 0.4%.

For the Non-oil sub-indices, higher prices of Animal & Vegetable Oils (10.6%), Manufactured Goods (6.4%), Machinery & Transport Equipment (4.4%), Food & Live Animals (3.1%), and Miscellaneous Manufactured Articles (2.5%) were partially moderated by lower prices of Chemicals & Chemical Products (-10.8%), Crude Materials (-1.3%) and Beverages & Tobacco (-0.6%).

#### Year-on-Year Change

The Domestic Supply Price Index declined 15.5% in April 2020 from a year ago, extending the 9.3% decrease in March 2020. The Oil index fell 60.4% while the Non-oil index rose 2.3%.

For the Non-oil sub-indices, higher prices of Animal & Vegetable Oils (8.0%), Miscellaneous Manufactured Articles (6.0%), Machinery & Transport Equipment (4.7%), Food & Live Animals (4.4%), Beverages & Tobacco (2.9%), Manufactured Goods (1.9%) and Crude Materials (0.6%) were partially moderated by lower prices of Chemicals & Chemicals Products (-10.3%).