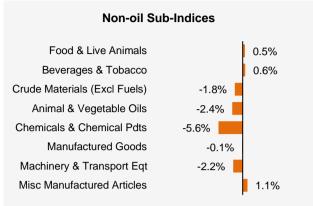

For the Non-oil sub-indices, declines were led by the Chemicals & Chemical Products (-5.6%) and Machinery & Transport Equipment (-2.2%) indices, due mainly to lower prices of ethylene and integrated circuits respectively. The declines were partially offset by increases led by the Miscellaneous Manufactured Articles (1.1%) index attributed mainly to higher prices of jewellery, and the Food & Live Animals (0.5%) index.