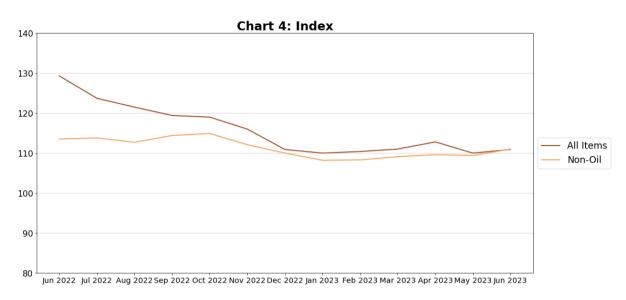

| 104.7 x <b>0.780</b> = <b>81.7</b> |

## **Index Revision**

The indices may be revised when late returns and amendments received from respondents are incorporated.

## **Dissemination of Data**

The Singapore Manufactured Products and Domestic Supply Price Indices are available on the SingStat Website (<u>www.singstat.gov.sg/tablebuilder</u>). Excel tables for this month's report are available at <u>https://www.singstat.gov.sg/publications/economy/producer-price-indices</u> or through the QR code below:



## Singapore Manufactured Products Price Index (2018 = 100) June 2023







Jun 2022 Jul 2022 Aug 2022 Sep 2022 Oct 2022 Nov 2022 Dec 2022 Jan 2023 Feb 2023 Mar 2023 Apr 2023 May 2023 Jun 2023

-10

-20

## Domestic Supply Price Index (2018 = 100) June 2023







#### Chart 6: Year-on-Year Change

#### Table 1 Singapore Manufactured Products Price Index June 2023

| June 2023                                                                 |                |                |                |                |              |          |                 |  |  |  |
|---------------------------------------------------------------------------|----------------|----------------|----------------|----------------|--------------|----------|-----------------|--|--|--|
|                                                                           |                | Inde           | x (2018=       | 100)           |              | % Change |                 |  |  |  |
| Commodity section / division                                              | Weights        |