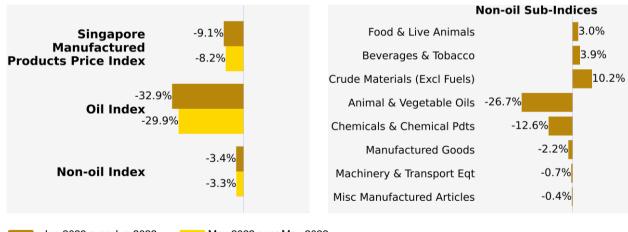

## Year-on-Year Change

Jun 2023 over Jun 2022

May 2023 over May 2022

The Singapore Manufactured Products Price Index fell 9.1% in June 2023 from a year ago, following the 8.2% decrease in May 2023. The Oil and Non-oil indices fell 32.9% and 3.4% respectively.

For the Non-oil sub-indices, lower prices of Animal & Vegetable Oils (-26.7%), Chemicals & Chemical Products (-12.6%), Manufactured Goods (-2.2%), Machinery & Transport Equipment (-0.7%) and Miscellaneous Manufactured Articles (-0.4%) were partially offset by higher prices of Crude Materials (10.2%), Beverages & Tobacco (3.9%) and Food & Live Animals (3.0%).