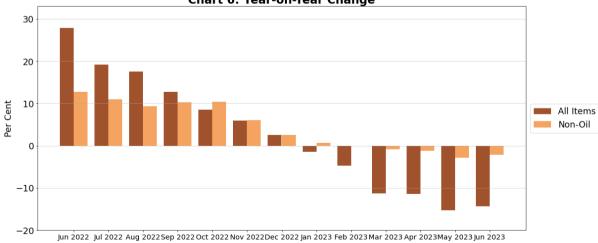

## Year-on-Year Change

Jun 2023 over Jun 2022

May 2023 over May 2022

The Singapore Manufactured Products Price Index fell 9.1% in June 2023 from a year ago, following the 8.2% decrease in May 2023. The Oil and Non-oil indices fell 32.9% and 3.4% respectively.

For the Non-oil sub-indices, lower prices of Animal & Vegetable Oils (-26.7%), Chemicals & Chemical Products (-12.6%), Manufactured Goods (-2.2%), Machinery & Transport Equipment (-0.7%) and Miscellaneous Manufactured Articles (-0.4%) were partially offset by higher prices of Crude Materials (10.2%), Beverages & Tobacco (3.9%) and Food & Live Animals (3.0%).

## Year-on-Year Change

The Domestic Supply Price Index fell 14.3% in June 2023 from a year ago, following the 15.3% decrease in May 2023. The Oil and Non-oil indices fell 35.1% and 2.2% respectively.

For the Non-oil sub-indices, lower prices of Animal & Vegetable Oils (-29.9%), Chemicals & Chemical Products (-9.3%), Manufactured Goods (-4.9%) and Machinery & Transport Equipment (-0.8%) were partially offset by higher prices of Crude Materials (6.0%), Beverages & Tobacco (5.1%), Food & Live Animals (1.9%) and Miscellaneous Manufactured Articles (1.2%).