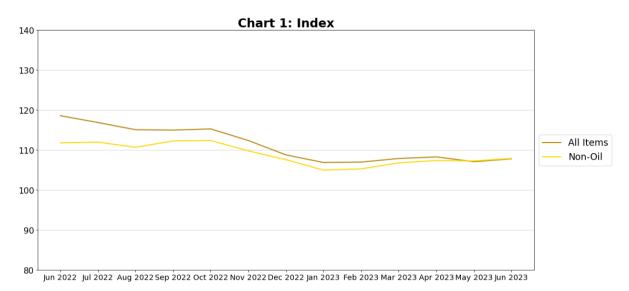

## Singapore Manufactured Products Price Index (2018 = 100) June 2023

## Singapore Manufactured Products Price Index (2018 = 100) June 2023

Jun 2022 Jul 2022 Aug 2022 Sep 2022 Oct 2022 Nov 2022 Dec 2022 Jan 2023 Feb 2023 Mar 2023 Apr 2023 May 2023 Jun 2023

-10

-20