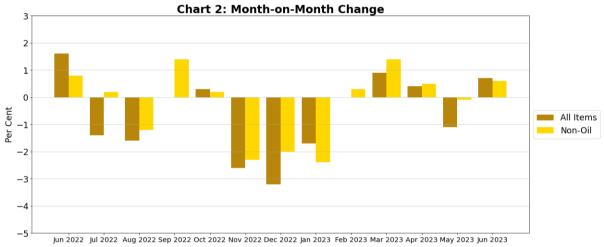

#### Month-on-Month Change

The Singapore Manufactured Products Price Index rose 0.7% in June 2023, in contrast to the 1.1% decrease in May 2023. The Oil index gained 0.9%, reversing the 6.7% decrease in the previous month. The Non-oil index rose 0.6% in June 2023, after the 0.1% decrease in May 2023.

Among the Non-oil sub-indices, the increases were led by the Machinery & Transport Equipment (3.2%) index, due mainly to higher prices of electrical machinery apparatus, and the Miscellaneous Manufactured Articles (0.3%) index. The increases were partially offset by declines in the Chemicals & Chemical Products (-5.7%) index, due mainly to lower prices of organic chemicals, and the Animal & Vegetable Oils (-0.2%) index.