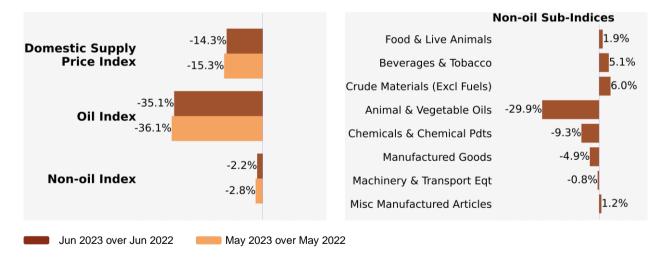

The Domestic Supply Price Index rose 0.8% in June 2023, in contrast to the 2.5% decrease in May 2023. The Oil index dropped 0.9%, extending the 7.9% decrease in the previous month. The Non-oil index rose 1.5% in June 2023, reversing the 0.2% decrease in May 2023.

Among the Non-oil sub-indices, the increases were led by the Machinery & Transport Equipment (3.0%) index, due mainly to higher prices of electrical machinery apparatus, and the Food & Live Animals (0.5%) index. The increases were partially offset by declines in the Animal & Vegetable Oils (-3.8%) and Chemicals & Chemical Products (-2.4%) indices, due mainly to lower prices of crude palm oil and organic chemicals respectively.

## Year-on-Year Change

The Domestic Supply Price Index fell 14.3% in June 2023 from a year ago, following the 15.3% decrease in May 2023. The Oil and Non-oil indices fell 35.1% and 2.2% respectively.

For the Non-oil sub-indices, lower prices of Animal & Vegetable Oils (-29.9%), Chemicals & Chemical Products (-9.3%), Manufactured Goods (-4.9%) and Machinery & Transport Equipment (-0.8%) were partially offset by higher prices of Crude Materials (6.0%), Beverages & Tobacco (5.1%), Food & Live Animals (1.9%) and Miscellaneous Manufactured Articles (1.2%).