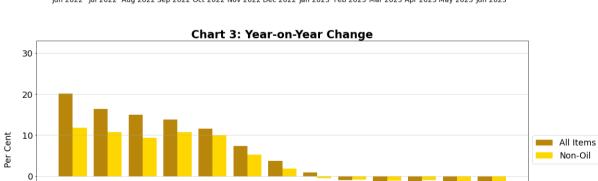

## Year-on-Year Change

Jun 2023 over Jun 2022

May 2023 over May 2022

The Singapore Manufactured Products Price Index fell 9.1% in June 2023 from a year ago, following the 8.2% decrease in May 2023. The Oil and Non-oil indices fell 32.9% and 3.4% respectively.

For the Non-oil sub-indices, lower prices of Animal & Vegetable Oils (-26.7%), Chemicals & Chemical Products (-12.6%), Manufactured Goods (-2.2%), Machinery & Transport Equipment (-0.7%) and Miscellaneous Manufactured Articles (-0.4%) were partially offset by higher prices of Crude Materials (10.2%), Beverages & Tobacco (3.9%) and Food & Live Animals (3.0%).