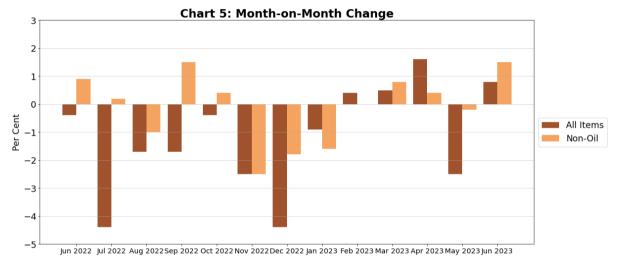

The Domestic Supply Price Index rose 0.8% in June 2023, in contrast to the 2.5% decrease in May 2023. The Oil index dropped 0.9%, extending the 7.9% decrease in the previous month. The Non-oil index rose 1.5% in June 2023, reversing the 0.2% decrease in May 2023.

Among the Non-oil sub-indices, the increases were led by the Machinery & Transport Equipment (3.0%) index, due mainly to higher prices of electrical machinery apparatus, and the Food & Live Animals (0.5%) index. The increases were partially offset by declines in the Animal & Vegetable Oils (-3.8%) and Chemicals & Chemical Products (-2.4%) indices, due mainly to lower prices of crude palm oil and organic chemicals respectively.