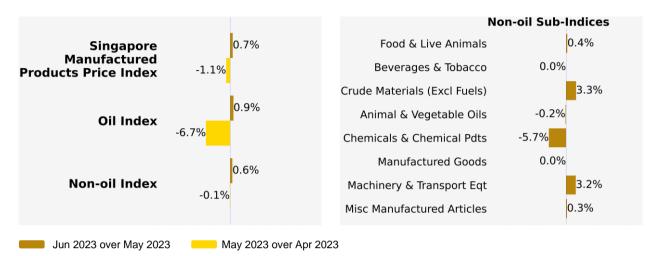

#### Month-on-Month Change

The Singapore Manufactured Products Price Index rose 0.7% in June 2023, in contrast to the 1.1% decrease in May 2023. The Oil index gained 0.9%, reversing the 6.7% decrease in the previous month. The Non-oil index rose 0.6% in June 2023, after the 0.1% decrease in May 2023.

Among the Non-oil sub-indices, the increases were led by the Machinery & Transport Equipment (3.2%) index, due mainly to higher prices of electrical machinery apparatus, and the Miscellaneous Manufactured Articles (0.3%) index. The increases were partially offset by declines in the Chemicals & Chemical Products (-5.7%) index, due mainly to lower prices of organic chemicals, and the Animal & Vegetable Oils (-0.2%) index.