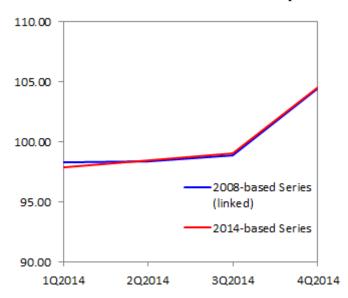

#### VII Comparison of 2008-based and 2014-based Series

17. Chart 2 compares the overall BRI at current prices of the 2008-based and 2014-based series from 1Q2014 to 4Q2014. Both series generally exhibit a similar trend. The differences observed are mainly due to updates in the weighting pattern and the sample.

Chart 1: Overall Services Business Receipts Index