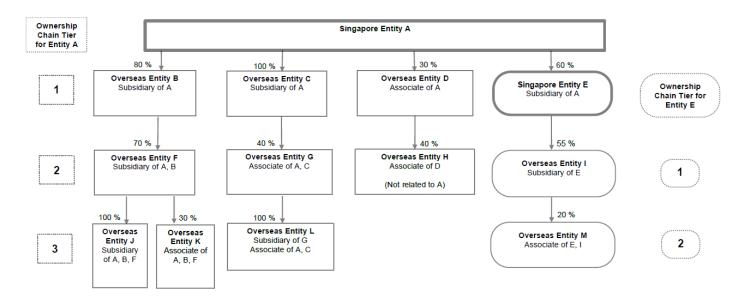

### Section 2A - Direct Investment in Overseas Affiliates

- 1. Please indicate the area name ONLY if the affiliate is incorporated in China, Johor, Batam or Bintan.
  - a. If an affiliate is incorporated in <u>Johor</u>, please indicate the name of the district which the affiliate is incorporated (eg. Johor Bahru, Pontian, Kota Tinggi etc.)
  - b. If an affiliate is incorporated in <u>Batam or Bintan</u>, no further breakdown is required.
  - c. If an affiliate is incorporated in <u>China</u>, please indicate the name of the province which the affiliate is incorporated (eg. Anhui, Fujian, Guangdong etc.)
- 2. **Tier** refers to the level in the ownership structure of an enterprise and its affiliates as shown by the illustration in the explanatory notes (pg 9). For indirect affiliates (Tier 2 and beyond), please indicate the immediate holding company of the affiliate next to its name.
- 3. **Effective Interest** refers to percentage of share capital held by your company in your subsidiary/associate. The percentage should be computed based on total amount of shares directly and indirectly held by your company.
- 4. **Non-participating preference shares** are a type of preference share where the holder has no entitlement to a share in the residual value on the dissolution of the issuing entity.
- 5. Share Premium refers to the amount payable for the share over and above its nominal value.
- 6. **Amount due from** include debt-securities purchased, loans, trade credits and other claims of Parent on Affiliate. (To report amount net of provision)
- 7. **Amount due to** include debt-securities issued, loans, trade credits and other liabilities of Parent to Affiliate. (To report amount net of provision)
- 8. **Net interest/expense** from amount due from/to Affiliate refers to the interest payment from Affiliate to Parent less the interest payment by Parent to Affiliate.
- 9. **Total reserves** refer to revenue reserves (i.e. accumulated profit/loss), capital reserves, general reserves and other reserves. Please exclude share premium.
- 10. Goodwill refers to the transaction value that is in excess of asset value. (To report value net of amortisation expense)
- 11. **Net profit/loss** refers to net profit/loss before extraordinary items.
- 12. Operating Revenue refers to income earned by the entity from its business operations, which includes income from:
  - a. Services rendered
  - b. Sales of goods
  - c. Commission fees
  - d. Rental of premises, machinery and equipment
- 13. **Dividend declared** by affiliates refers to all dividends that are recorded at the affiliates' books close date, whether or not they are payable or actually paid in that reference period.