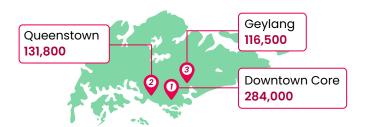

## Top 3 Areas Where Residents Work

Among all employed residents aged 15 years and over with a fixed location for work, Downtown Core, Queenstown and Geylang were the top 3 areas where employed residents travelled to for work.