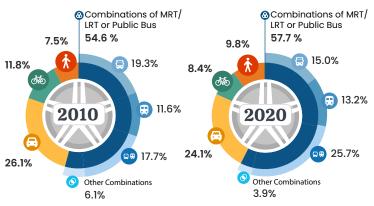

#### Mode of Transport & Median Travelling Time for Employed Residents

The use of combinations of MRT/LRT or public bus to work increased to 57.7% in 2020.

| Median Travelling Time                  | 2010          | 2020     |
|-----------------------------------------|---------------|----------|
| © Combinations of MRT/LRT or Public Bus | <b>3</b> 45   | 🍎 45 min |
| Public Bus Only                         | <b>(i)</b> 30 | 37 min   |
|                                         | <b>(a)</b> 40 | 🍎 45 min |
| MRT/LRT & Public Bus Only               | <b>5</b> 0    | 60 min   |
| Other Combinations                      | <b>a</b> 45   | 🍎 60 min |
| Car/Taxi/Private Hire Car Only          | <b>(i)</b> 30 | 30 min   |
| ₩ Other Modes                           | <b>®</b> 30   | 🖲 30 min |
| No Transport Required                   | (e) 10        | 8 min    |