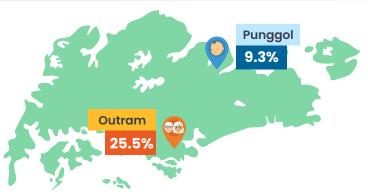

# Geographical Distribution & Transport

With a total population of **5.69 million** in 2020, there was an average of

Outram had the highest proportion of residents aged 65 years and over.

**Punggol** had the highest proportion of residents aged below 5 years.