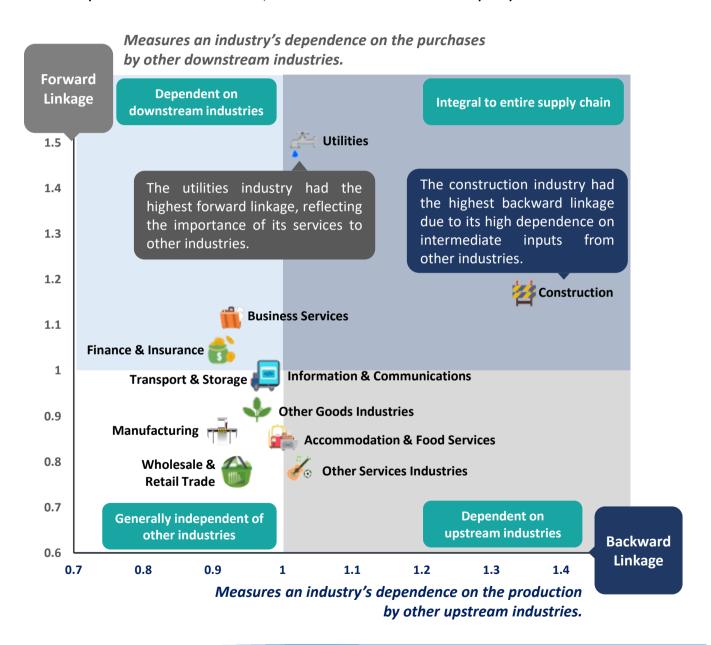

## Linkages at a Glance: Identifying Key Industries in the Economy for 2016

Linkages measure the degree of interdependency or interconnectedness of an industry with other industries, and can be used to identify key industries.

For more information on linkages, you may refer to Connecting the Dots Between Industries: Linkages