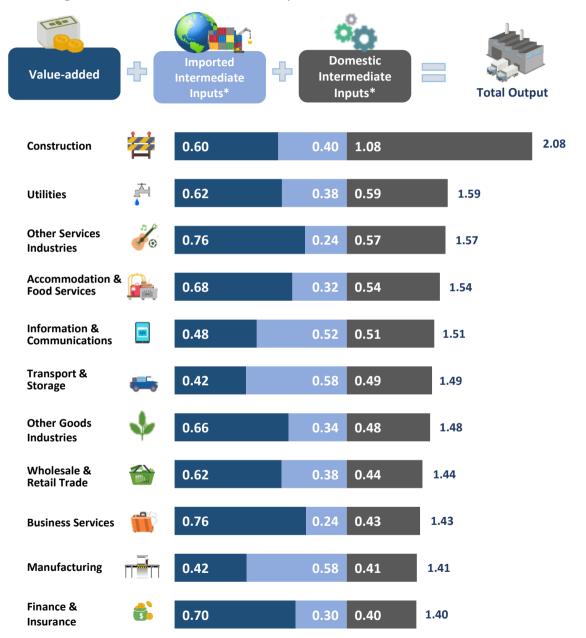

## Multipliers at a Glance: Measuring Industry Impacts on the Economy for 2016

An industry's multipliers measure the various impacts on the economy arising from \$1 change in the final demand for its output.

<sup>\*</sup>Imported and domestically produced goods and services used as inputs for production

For more information on multipliers, you may refer to *Output Multipliers*