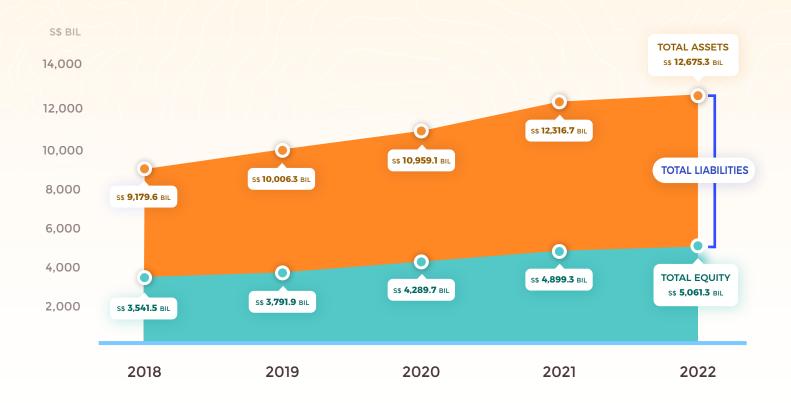

# SINGAPORE'S CORPORATE SECTOR





# **TOTAL ASSETS & EQUITY**

2021 - 2022





### **COMPOSITION OF BALANCE SHEET**

2022





## **TOTAL ASSETS BY INDUSTRY**

2022



FINANCE & INSURANCE



\$\$ 8,821.2 BIL 69.6%

WHOLESALE & RETAIL TRADE



\$\$ 1,308.5 BIL 10.3%

MANUFACTURING



S\$ **726.3** BIL **5.7%** 

REAL ESTATE



s\$ **451.3** BIL **3.6%** 

TRANSPORTATION & STORAGE



S\$ 438.3 BIL 3.5%



# **TOTAL EQUITY BY INDUSTRY**

2022



FINANCE & INSURANCE



\$\$ **3,364.2** BIL **66.5%** 

WHOLESALE & RETAIL TRADE



S\$ **472.4** BIL **9.3%** 

MANUFACTURING



S\$ **409.9** BIL 8.1%

PROFESSIONAL AND ADMINISTRATIVE & SUPPORT SERVICES



S\$ **231.1** BIL **4.6%** 

REAL ESTATE



S\$ **217.6** BIL **4.3**%



### **CURRENT RATIO<sup>1</sup> BY INDUSTRY**

2022





# **EQUITY RATIO<sup>2</sup> BY INDUSTRY**

2022





The higher the company's dependence