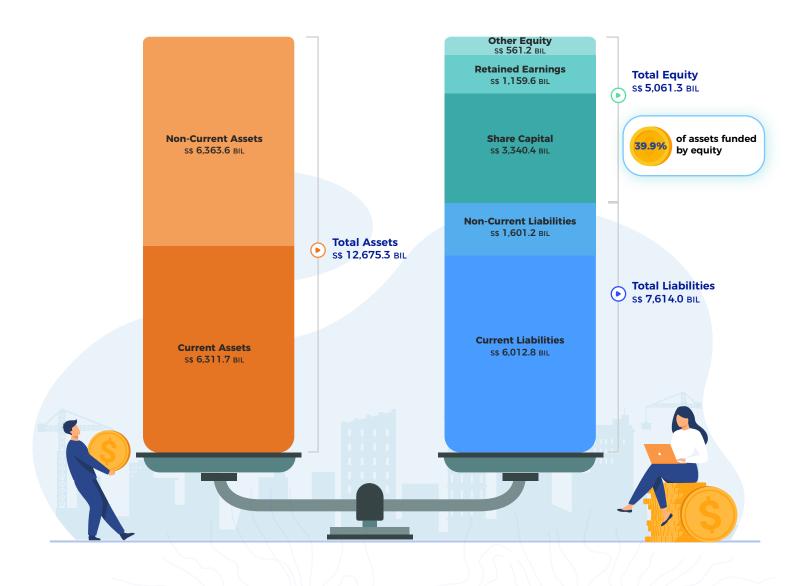

# SINGAPORE'S CORPORATE SECTOR





# **TOTAL ASSETS & EQUITY**

2021 - 2022





### **COMPOSITION OF BALANCE SHEET**

2022





## **TOTAL ASSETS BY INDUSTRY**

2022



FINANCE & INSURANCE



\$\$ 8,821.2 BIL 69.6%

WHOLESALE & RETAIL TRADE



\$\$ 1,308.5 BIL 10.3%

MANUFACTURING



S\$ **726.3** BIL **5.7%** 

REAL ESTATE



s\$ **451.3** BIL **3.6%** 

TRANSPORTATION & STORAGE



S\$ 438.3 BIL 3.5%



# **TOTAL EQUITY BY INDUSTRY**

2022



FINANCE & INSURANCE



\$\$ **3,364.2** BIL **66.5%** 

WHOLESALE & RETAIL TRADE



S\$ **472.4** BIL **9.3%** 

MANUFACTURING



S\$ **409.9** BIL 8.1%

PROFESSIONAL AND ADMINISTRATIVE & SUPPORT SERVICES



S\$ **231.1** BIL **4.6%** 

REAL ESTATE



S\$ **217.6** BIL **4.3**%



### **CURRENT RATIO<sup>1</sup> BY INDUSTRY**

2022





# **EQUITY RATIO<sup>2</sup> BY INDUSTRY**

2022





The higher the company's dependence on external funding to finance its assets, the