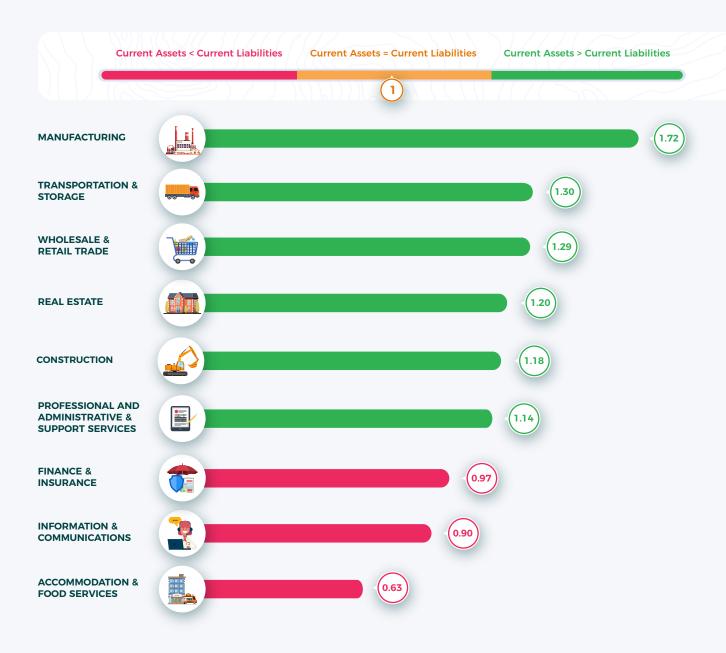

# SINGAPORE'S CORPORATE SECTOR





# **TOTAL ASSETS & EQUITY**

2021 - 2022





### **COMPOSITION OF BALANCE SHEET**

2022





## **TOTAL ASSETS BY INDUSTRY**

2022



FINANCE & INSURANCE



\$\$ 8,821.2 BIL 69.6%

WHOLESALE & RETAIL TRADE



\$\$ 1,308.5 BIL 10.3%

MANUFACTURING



S\$ **726.3** BIL **5.7%** 

REAL ESTATE



s\$ **451.3** BIL **3.6%** 

TRANSPORTATION & STORAGE



S\$ 438.3 BIL 3.5%



# **TOTAL EQUITY BY INDUSTRY**

2022



FINANCE & INSURANCE



\$\$ **3,364.2** BIL **66.5%** 

WHOLESALE & RETAIL TRADE



S\$ **472.4** BIL **9.3%** 

MANUFACTURING



S\$ **409.9** BIL 8.1%

PROFESSIONAL AND ADMINISTRATIVE & SUPPORT SERVICES



S\$ **231.1** BIL **4.6%** 

REAL ESTATE



S\$ **217.6** BIL **4.3**%



### **CURRENT RATIO<sup>1</sup> BY INDUSTRY**

2022





# **EQUITY RATIO<sup>2</sup> BY INDUSTRY**

2022





The higher the company's dependence on external funding to finance its assets, the lower the ratio.

<sup>&</sup>lt;sup>2</sup> Defined as the ratio of total equity to total assets and measures the dependence of companies on external funding to finance their assets.



### **RETURN ON ASSETS BY INDUSTRY**



2022





Return on assets is defined as

the ratio of profit before interest and tax to average total assets.

# **RETURN ON EQUITY BY INDUSTRY**

### 2022





Return on equity is defined as the ratio of profit before tax to average total equity.

### **RESOURCES**

- 8
- **Latest Data on Corporate Sector**

www.singstat.gov.sg/find-data/search-by-theme/industry/corporate-sector/latest-data

- 8
- **Other Resources on Corporat