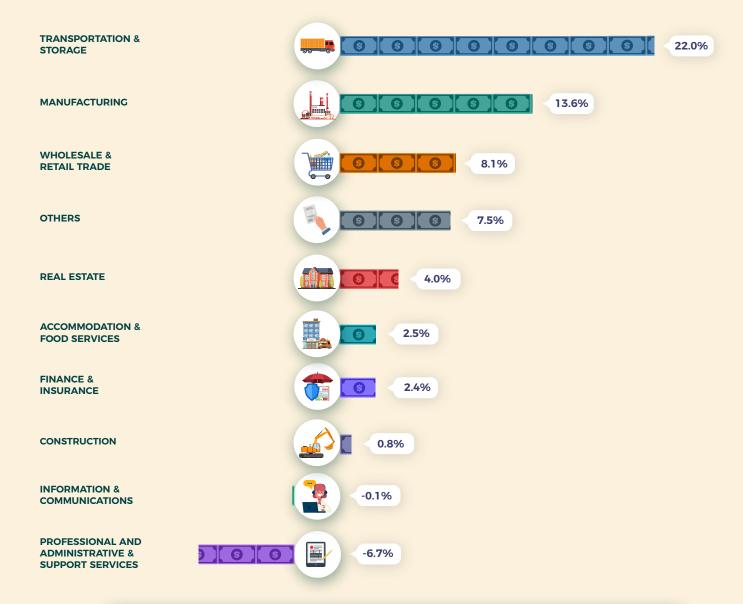

### **RETURN ON ASSETS BY INDUSTRY**

2022

Return on assets is defined as

the ratio of profit before interest and tax to average total assets.