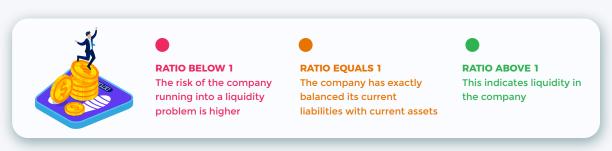

# SINGAPORE'S CORPORATE SECTOR





# **TOTAL ASSETS & EQUITY**

2021 - 2022





### **COMPOSITION OF BALANCE SHEET**

2022





## **TOTAL ASSETS BY INDUSTRY**

2022



FINANCE & INSURANCE



\$\$ 8,821.2 BIL 69.6%

WHOLESALE & RETAIL TRADE



\$\$ 1,308.5 BIL 10.3%

MANUFACTURING



S\$ **726.3** BIL **5.7%** 

REAL ESTATE



s\$ **451.3** BIL **3.6%** 

TRANSPORTATION & STORAGE



S\$ 438.3 BIL 3.5%



# **TOTAL EQUITY BY INDUSTRY**

2022



FINANCE & INSURANCE



\$\$ **3,364.2** BIL **66.5%** 

WHOLESALE & RETAIL TRADE



S\$ **472.4** BIL **9.3%** 

MANUFACTURING



S\$ **409.9** BIL 8.1%

PROFESSIONAL AND ADMINISTRATIVE & SUPPORT SERVICES



S\$ **231.1** BIL **4.6%** 

REAL ESTATE



S\$ **217.6** BIL **4.3**%



### **CURRENT RATIO<sup>1</sup> BY INDUSTRY**

2022





# **EQUITY RATIO<sup>2</sup> BY INDUSTRY**

2022





The higher the company's dependence on external funding to finance its assets, the lower the ratio.

<sup>&</sup>lt;sup>2</sup> Defined as the ratio of total equity to total assets and measures the dependence of companies on external funding to finance their assets.



### **RETURN ON ASSETS BY INDUSTRY**



2022





Return on assets is defined as

the ratio of profit before interest and tax to average total assets.

# **RETURN ON EQUITY BY INDUSTRY**

### 2022





Return on equity is defined as the ratio of profit before tax to average total equity.

### **RESOURCES**

- 8
- **Latest Data on Corporate Sector**

www.singstat.gov.sg/find-data/search-by-theme/industry/corporate-sector/latest-data

- 8
- **Other Resources on Corporate