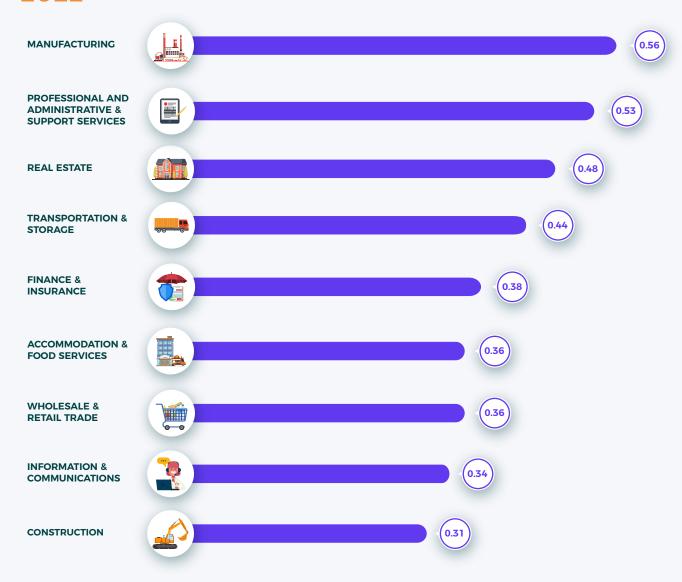

*TOTAL ASSETS & EQUITY**

2021 - 2022





### **COMPOSITION OF BALANCE SHEET**

2022





## **TOTAL ASSETS BY INDUSTRY**

2022



FINANCE & INSURANCE



\$\$ 8,821.2 BIL 69.6%

WHOLESALE & RETAIL TRADE



\$\$ 1,308.5 BIL 10.3%

MANUFACTURING



S\$ **726.3** BIL **5.7%** 

REAL ESTATE



s\$ **451.3** BIL **3.6%** 

TRANSPORTATION & STORAGE



S\$ 438.3 BIL 3.5%



# **TOTAL EQUITY BY INDUSTRY**

2022



FINANCE & INSURANCE



\$\$ **3,364.2** BIL **66.5%** 

WHOLESALE & RETAIL TRADE



S\$ **472.4** BIL **9.3%** 

MANUFACTURING



S\$ **409.9** BIL 8.1%

PROFESSIONAL AND ADMINISTRATIVE & SUPPORT SERVICES



S\$ **231.1** BIL **4.6%** 

REAL ESTATE



S\$ **217.6** BIL **4.3**%



### **CURRENT RATIO<sup>1</sup> BY INDUSTRY**

2022





# **EQUITY RATIO<sup>2</sup> BY INDUSTRY**

2022





The higher the company's dependence on external funding to finance its assets, the lower the ratio.

<sup>&</sup>lt;sup>2</sup> Defined as the ratio of total equity to total assets and measures the dependence of companies on external funding to finance their assets.



### **RETURN ON ASSETS BY INDUSTRY**



2022





Return on assets is defined as

the ratio of profit before interest and tax to average total assets.

# **RETURN ON EQUITY BY INDUSTRY**

### 2022





Return on equity is defined as the ratio of profit before tax to average total equity.

### **RESOURCES**

- 8
- **Latest Data on Corporate Sector**

www.singstat.gov.sg/find-data/search-by-theme/industry/corporate-sector/latest-data

- 8
- **Other Resources on Corporate Sector**

www.singstat.gov.sg/find-data/search-by-th