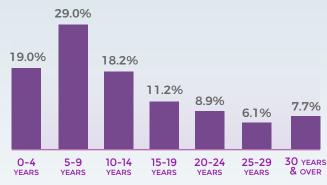

# **Total Divorces by Duration of Marriage**

**Median Duration of Marriages** that Ended in Divorce