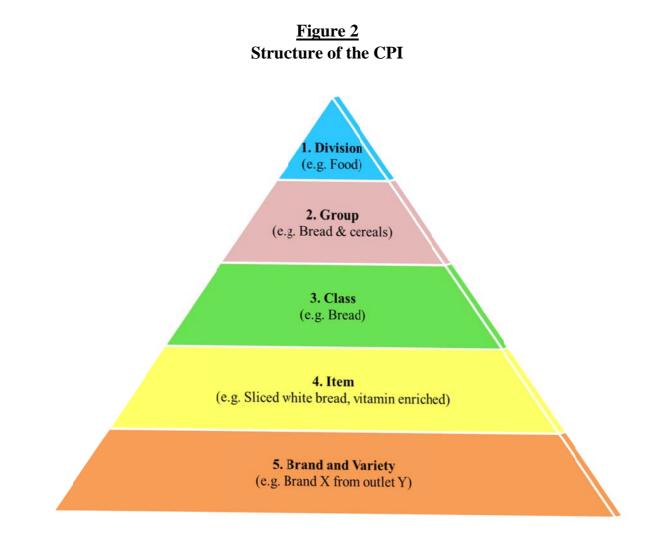

# **IV** Structure of the CPI

8 For the 2014-based CPI, the aggregation structure is aligned to the framework of the Classification of Individual Consumption According to Purpose (COICOP). In COICOP, the goods and services are classified broadly into ten main divisions, namely, Food, Clothing & Footwear, Housing & Utilities, Household Durables & Services, Health Care, Transport, Communication, Recreation & Culture, Education and Miscellaneous Goods & Services. The ten main divisions in the CPI are progressively classified into finer groupings as shown in Figure 2: