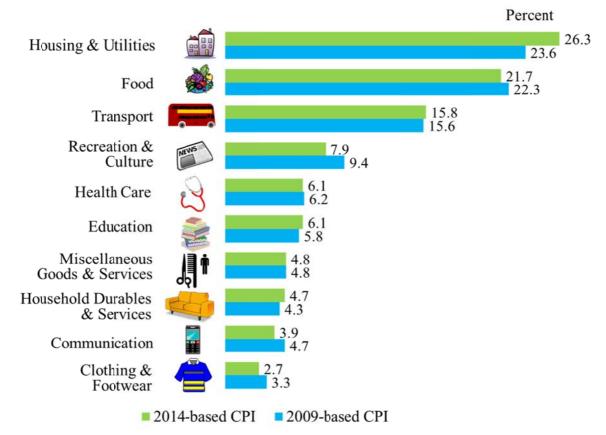

**<u>Figure 3</u>** 2014-based CPI Weighting Pattern<sup>\*</sup>

<sup>\*</sup> Based on Classification of Individual Consumption According to Purpose (COICOP)

15 For the 2014-based CPI, housing & utilities, food and transport remained as the top three expenditure groups (Figure 4). Together, they accounted for about 64 per cent of the total weights in the CPI, up from 62 per cent in the 2009-based CPI.

16 The weight for housing & utilities rose from 23.6 per cent in 2009-based CPI to 26.3 per cent in 2014-based CPI, as a result of higher expenditure on both rented and owner-occupied accommodation. Within housing & utilities, there was higher share on electricity but lower share on service & conservancy (S&C) charges for HDB flats. The weight for overall food dropped from 22.3 per cent to 21.7 per cent, due mainly to the decline in the weight for food excluding food servicing services which fell from 8.5 per cent to 7.8 per cent. However, in tandem with the increasing tendency for households to dine out, the weight for food servicing services (which include meals at hawker centres, food courts and restaurants, etc.) increased marginally to 13.9 per cent, from 13.8 per cent. Reflecting higher expenditures on petrol, passenger air travel and repairs & maintenance of vehicles, the weight for transport went up to 15.8 per cent, from 15.6 per cent.

17 The weights for household durables & services and education increased to 4.7 per cent and 6.1 per cent respectively. The increases were attributed to higher expenditure on furniture and household appliances as well as increased spending on university education.

18 In contrast, the weight for communication dropped to 3.9 per cent given their slower rate of increase relative to other expenditure items. Lower expenditure on newspapers and books, as well as the scrapping of TV and radio license fees in 2011 also led to a decline in the weight for recreation & culture to 7.9 per cent. The weight for health care stood at 6.1 per cent, with higher expenditure on hospital services offsetting lower spending on dental treatment services.

<u>Figure 4</u> CPI Weighting Pattern<sup>\*</sup>, 2009-based and 2014-based

<sup>\*</sup> Weighting patterns for both 2009-based and 2014-based CPI are derived based on Classification of Individual Consumption According to Purpose (COICOP).