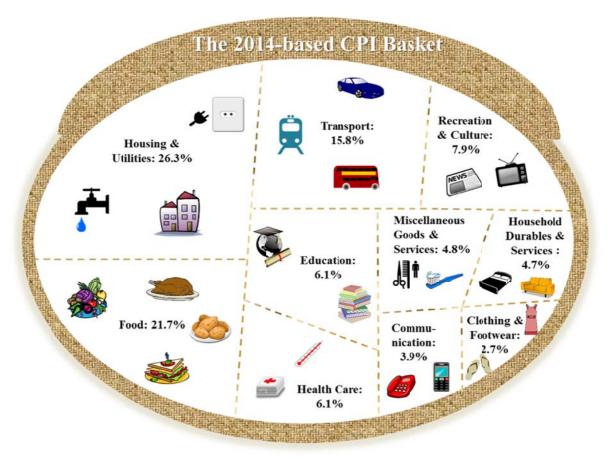

14 The base period (or the reference period) for the rebased CPI is 2014. The weighting pattern was derived from the expenditure values collected in the Household Expenditure Survey (HES) conducted between October 2012 and September 2013, and updated to 2014 values by taking into account price changes between 2012/13 and 2014. Figure 3 shows the weighting pattern for the 2014-based CPI.

**<u>Figure 3</u>** 2014-based CPI Weighting Pattern<sup>\*</sup>

<sup>\*</sup> Based on Classification of Individual Consumption According to Purpose (COICOP)

15 For the 2014-based CPI, housing & utilities, food and transport remained as the top three expenditure groups (Figure 4). Together, they accounted for about 64 per cent of the total weights in the CPI, up from 62 per cent in the 2009-based CPI.