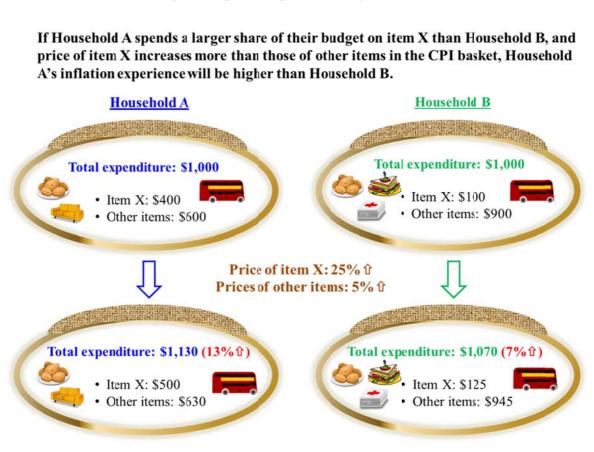

# The CPI represents the average price movements across various items and outlets

5 Prices of items used in the computation of CPI are collected from a large number of retailers with a wide range of varieties such as brands, sizes and packaging. While prices of some items may increase significantly at one retail outlet, there are also others where prices have increased more moderately, remained stable or even declined. Taking into consideration the price movements of all these items, the change in the overall CPI thus represents the average price movements across the different selected items sold at various selected retailers. 6 The CPI reflects the collective experience of inflation for all households. It does not correspond to the experience of any particular household. As no two households have exactly the same spending pattern, and prices of different types of goods and services increase/decrease at varying magnitudes, each household's experience of inflation will therefore be different. Depending on the goods and services purchased by each individual household, changes in prices will impact each household to a different extent. Figure 1 illustrates the difference in impact of price changes on two households.

**<u>Figure 1</u>** An example: Impact of price changes on households

III Scope and Coverage of the CPI

7 The CPI covers only consumption expenditure incurred by resident households. Resident households are defined as households headed by Singapore Citizens or Permanent Residents. The CPI also excludes non-consumption expenditures such as loan repayments, income taxes, purchase of houses, shares and other financial assets etc.