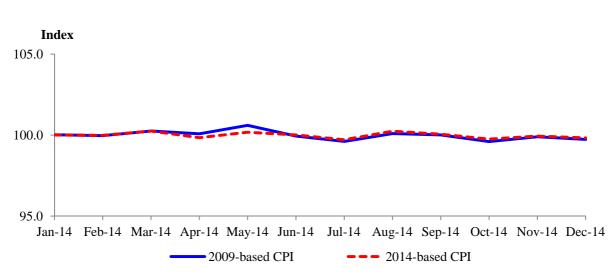

Comparison of the 2009-based and 2014-based CPI for All Items

Figure 6 compares the price trends of the 2009-based and 2014-based All Items CPI from January to December 2014, which is the overlapping period between the two base years. The movements of the two series are generally similar. The differences in the magnitudes of change observed between the two series are attributed primarily to the differences in weighting pattern as well as the sample of items and outlets selected, coupled with their associated price changes.

**<u>Figure 6</u>** All Items CPI: 2009-based and 2014-based